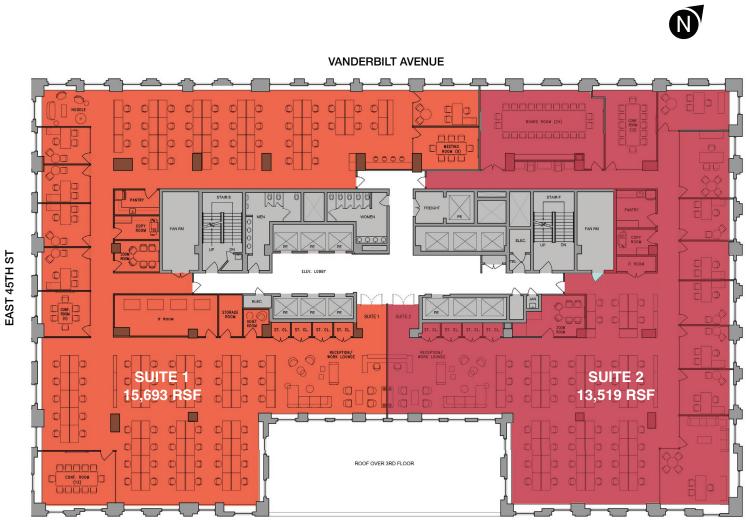

## **ENTIRE 4TH FLOOR MULTI-TENANT DEMISED**

| SUITE 1                | TOTAL |
|------------------------|-------|
| RECEPTION              | 1     |
| CONF. ROOM(6)          | 1     |
| CONF. ROOM(12)         | 1     |
| <b>MEETING ROOM(8)</b> | 1     |
| PRIVATE OFFICE         | 5     |
| WORK BENCH             | 94    |
| WORK LOUNGE            | 1     |
| HUDDLE                 | 1     |
| ZOOM ROOM              | 1     |
| PANTRY                 | 1     |
| COPY ROOM              | 1     |
| IT ROOM                | 1     |
| STORAGE CLOSET         | 4     |
| STORAGE ROOM           | 1     |
|                        |       |

| SUITE 2                | TOTAL |
|------------------------|-------|
| RECEPTION              | 1     |
| BOARD ROOM(24)         | 1     |
| CONF. ROOM(12)         | 1     |
| <b>MEETING ROOM(4)</b> | 3     |
| PRIVATE OFFICE         | 8     |
| WORK BENCH             | 51    |
| WORK LOUNGE            | 1     |
| ZOOM ROOM              | 1     |
| PANTRY                 | 1     |
| COPY ROOM              | 1     |
| IT ROOM                | 1     |
| STORAGE ROOM           | 4     |
|                        |       |

PARK AVENUE

250parkave.com

David L. Hoffman Jr. | 212.318.9767 | David.Hoffman@cushwake.com Whitnee Williams | 212.954.0920 | Whitnee.Williams@cushwake.com

EAST 47TH ST