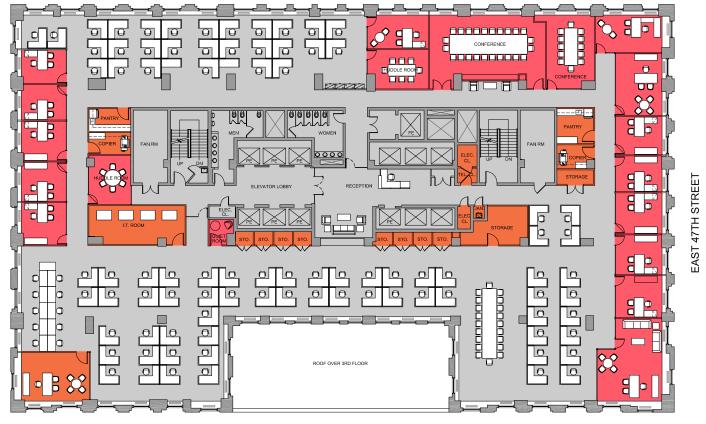

## **PROPOSED OFFICE INTENSIVE LAYOUT**

## 4TH FLOOR • 29,212 RSF

## AVAILABLE IMMEDIATELY

VANDERBILT AVENUE

PARK AVENUE

David L. Hoffman Jr. | 212.318.9767 | David.Hoffman@cushwake.com Whitnee Williams | 212.954.0920 | Whitnee.Williams@cushwake.com

N

## **ENTIRE 4TH FLOOR MULTI-TENANT DEMISED**

| SUITE 1                | TOTAL |
|------------------------|-------|
| RECEPTION              | 1     |
| CONF. ROOM(6)          | 1     |
| CONF. ROOM(12)         | 1     |
| <b>MEETING ROOM(8)</b> | 1     |
| PRIVATE OFFICE         | 5     |
| WORK BENCH             | 94    |
| WORK LOUNGE            | 1     |
| HUDDLE                 | 1     |
| ZOOM ROOM              | 1     |
| PANTRY                 | 1     |
| COPY ROOM              | 1     |
| IT ROOM                | 1     |
| STORAGE CLOSET         | 4     |
| STORAGE ROOM           | 1     |
|                        |       |

| SUITE 2                | TOTAL |
|------------------------|-------|
| RECEPTION              | 1     |
| BOARD ROOM(24)         | 1     |
| CONF. ROOM(12)         | 1     |
| <b>MEETING ROOM(4)</b> | 3     |
| PRIVATE OFFICE         | 8     |
| WORK BENCH             | 51    |
| WORK LOUNGE            | 1     |
| ZOOM ROOM              | 1     |
| PANTRY                 | 1     |
| COPY ROOM              | 1     |
| IT ROOM                | 1     |
| STORAGE ROOM           | 4     |
|                        |       |