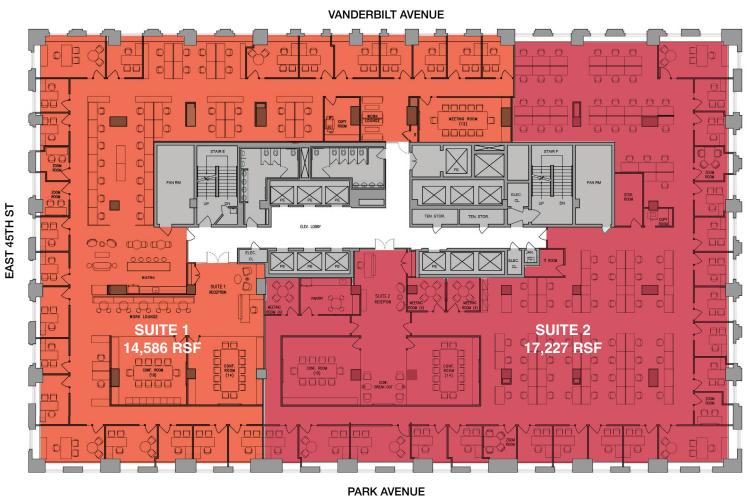

#### **ENTIRE 3RD FLOOR MULTI-TENANT DEMISED**

| SUITE 1        | TOTAL |
|----------------|-------|
| RECEPTION      | 1     |
| CONF. ROOM(10) | 1     |
| CONF. ROOM(14) | 1     |
| MEETING ROOM   | 1     |
| PRIVATE OFFICE | 21    |
| WORK BENCH     | 34    |
| WORK LOUNGE    | 2     |
| ZOOM ROOM      | 2     |
| BISTRO         | 1     |
| COPY ROOM      | 1     |
| IT CLOSET      | 1     |

| SUITE 2         | TOTAL |
|-----------------|-------|
| RECEPTION       | 1     |
| CONF. ROOM(10)  | 1     |
| CONF. ROOM(14)  | 1     |
| MEETING ROOM(4) | 3     |
| PRIVATE OFFICE  | 19    |
| WORK BENCH      | 73    |
| ZOOM ROOM       | 3     |
| PANTRY          | 1     |
| COPY ROOM       | 1     |
| IT ROOM         | 1     |
| STORAGE ROOM    | 1     |