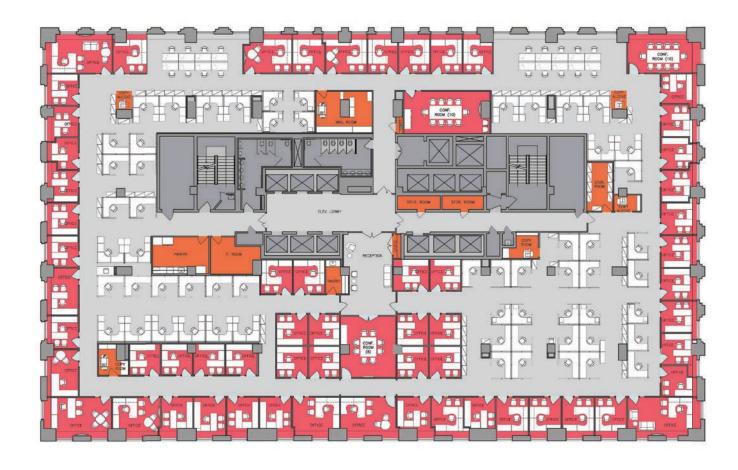

# **PROPOSED LAYOUT**

## ENTIRE 3RD FLOOR 31,813 RSF

| LEGEND          |    |
|-----------------|----|
| RECEPTION       |    |
| WORK STATIONS   | 59 |
| WORK BENCH      | 18 |
| PRIVATE OFFICE  | 60 |
| CONF. ROOM (10) | 2  |
| CONF. ROOM (8)  | 1  |
| PANTRY          | 2  |
| MAIL ROOM       | 1  |
| COPY ROOM       | 2  |
| STORAGE ROOM    | 3  |
| COPY ALCOVE     | 3  |
| IT ROOM         | 1  |