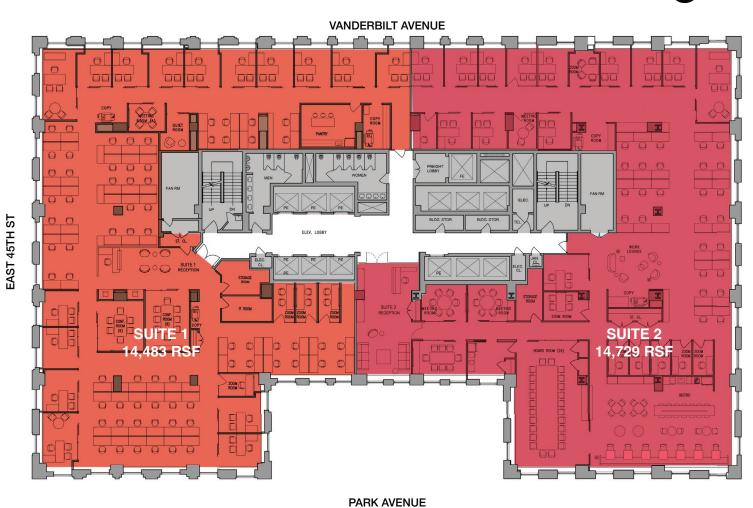

#### **ENTIRE 5TH FLOOR MULTI-TENANT DEMISED**

| SUITE 1         | TOTAL |
|-----------------|-------|
| RECEPTION       | 1     |
| CONF. ROOM(6)   | 1     |
| CONF. ROOM(8)   | 1     |
| MEETING ROOM(4) | 1     |
| PRIVATE OFFICE  | 16    |
| WORK BENCH      | 71    |
| ZOOM ROOM       | 4     |
| PANTRY          | 1     |
| QUIET ROOM      | 1     |
| COPY ROOM       | 3     |
| IT ROOM         | 1     |
| STORAGE ROOM    | 2     |

| SUITE 2         | TOTAL |
|-----------------|-------|
| RECEPTION       | 1     |
| BOARD ROOM(24)  | 1     |
| CONF. ROOM(8)   | 1     |
| MEETING ROOM(2) | 1     |
| MEETING ROOM(6) | 2     |
| PRIVATE OFFICE  | 14    |
| WORK BENCH      | 27    |
| WORK LOUNGE     | 1     |
| ZOOM ROOM       | 7     |
| BISTRO          | 1     |
| PANTRY          | 1     |
| COPY ROOM       | 2     |
| IT ROOM         | 1     |
| STORAGE ROOM    | 2     |