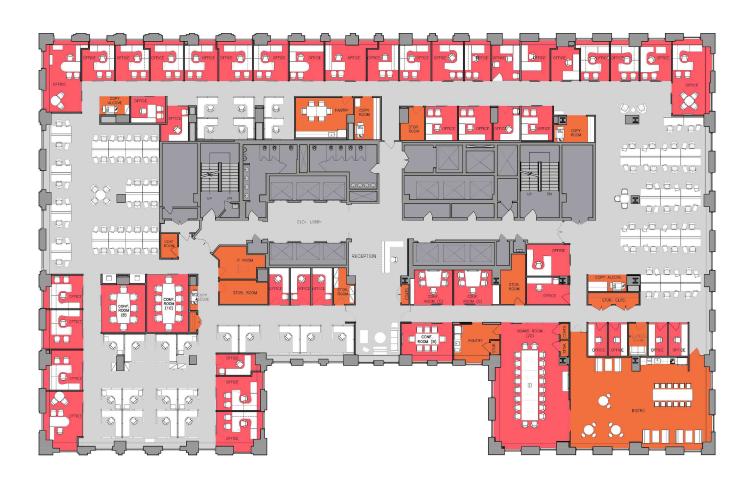

# PROPOSED LAYOUT

### ENTIRE 5TH FLOOR 29,212 RSF

| LEGEND          |    |
|-----------------|----|
| RECEPTION       |    |
| WORK STATIONS   | 23 |
| WORK BENCH      | 58 |
| BOARD ROOM (20) | 1  |
| PRIVATE OFFICE  | 42 |
| CONF. ROOM (10) | 1  |
| CONF. ROOM (8)  | 2  |
| CONF. ROOM (5)  | 2  |
| PANTRY          | 2  |
| WELLNESS ROOM   | 1  |
| STORAGE ROOM    | 4  |
| IT ROOM         | 1  |
| STORAGE CLOSET  | 4  |
| COPY ALCOVE     | 3  |
| COPY ROOM       | 2  |
| BISTRO          | 1  |